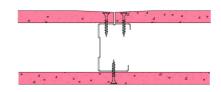

## 50-K-55 - SPEEDLINE System Data Sheet - Version V1 (24-10-23)

SPEEDLINE 50mm 'C' Stud Partition @600mm Ctrs, with Knauf 12.5mm Fire Panel each side

## System Performance Breakdown

Fire Resistance: BS476 Part 22:1987: Test Ref & Date or Applied Ref & Report: Max Height: Thickness: Duty Grade: BS 5234: Part 2:1992: Sound Insulation:

30/30 Minutes (Integrity/Insulation). BTC 17436F - BRE Report P102396-1011B Refer to Speedline Specification Clause 77 mm. (At Base Track, Excluding Finishes) Medium - Annexes A-F NA RwdB, Date Tested or Assessed Against -